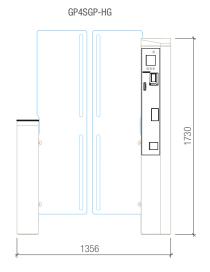

#### **Technical Details**

| Material                    | Stainless steel + tempered glass |
|-----------------------------|----------------------------------|
| Dimensions (HGW)            | 1656 x 1730 x 1599 mm            |
| Dimensions (HG)             | 1356 x 1730 x 1909 mm            |
| Weight                      | 230 kg                           |
| Protection level            | IP 41                            |
| Maximum Power Consumption   | 250 W                            |
| Operating Temperature Range | 0°C to +50°C                     |
| Accepted Coins              | up to 16 nominal values          |
| Returned Coins              | up to 6 nominal values           |
| Power Supply                | 230 V ⊙                          |