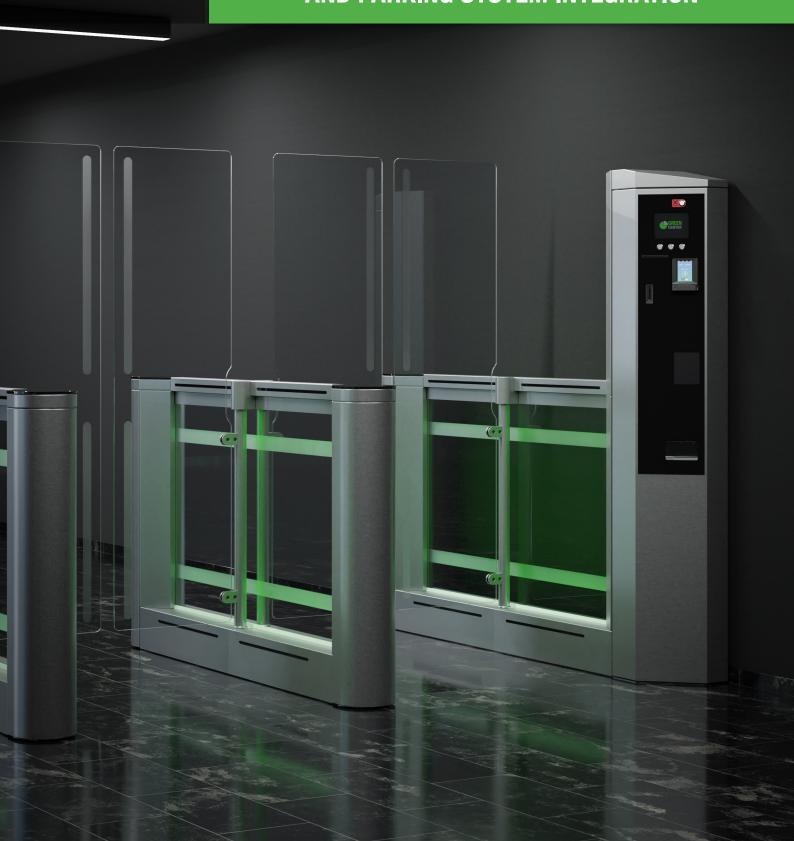

#### **Product Description**

GP4SGP is a combination of a bi-directional speedgate and an automatic payment station.

It can operate autonomously or be integrated into a parking system with remote monitoring.

### **Basic Components**

- 5.7" LCD display
- Receipt printer
- Glass wings with EPS function
- Coin box with change return mechanism

#### **Optional Components**

- QR and barcode scanner
- Payment terminal
- RFID card reader
- Gates, railings, barriers, poles, dividing walls, etc.