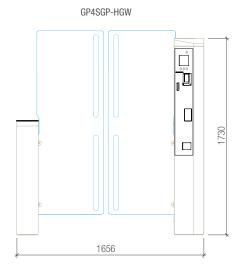

#### **Technical Details**

| Material                    | Stainless steel + tempered glass |
|-----------------------------|----------------------------------|
| Dimensions (HGW)            | 1656 x 1730 x 1599 mm            |
| Dimensions (HG)             | 1356 x 1730 x 1909 mm            |
| Weight                      | 230 kg                           |
| Protection level            | IP 41                            |
| Maximum Power Consumption   | 250 W                            |
| Operating Temperature Range | 0°C to +50°C                     |
| Accepted Coins              | up to 16 nominal values          |
| Returned Coins              | up to 6 nominal values           |
| Power Supply                | 230 V ⊙                          |