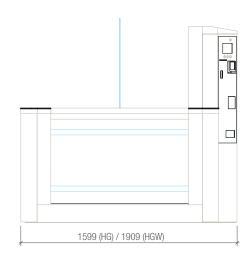

#### **Technical Details**

| Material                    | Stainless steel + tempered glass |
|-----------------------------|----------------------------------|
| Dimensions (HGW)            | 1656 x 1730 x 1599 mm            |
| Dimensions (HG)             | 1356 x 1730 x 1909 mm            |
| Weight                      | 230 kg                           |
| Protection level            | IP 41                            |
| Maximum Power Consumption   | 250 W                            |
| Operating Temperature Range | 0°C to +50°C                     |
| Accepted Coins              | up to 16 nominal values          |
| Returned Coins              | up to 6 nominal values           |
| Power Supply                | 230 V ⊙                          |