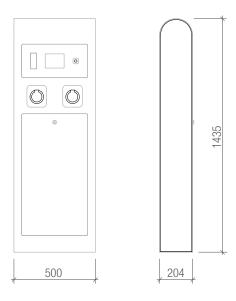

#### **Technical Details**

| Material                    | Coated galvanized steel |
|-----------------------------|-------------------------|
| Dimensions                  | 1435 x 500 x 204 mm     |
| Weight                      | 62 kg                   |
| Protection Level            | IP 54                   |
| Maximum Power Consumption   | 1 x 22 kW / 2x 22 kW    |
| Operating Temperature Range | -25°C to +50°C          |
| Maximum Power Output        | 2 x 22 kW               |
| Maximum Output Current      | 2 x 32 A                |
| Power Supply                | 400 V ⊙ 63 A            |