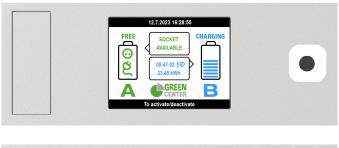

#### **Basic Features**

- Electric vehicle charging
- Four-color LED backlit sockets:

| Green            | Free                 |
|------------------|----------------------|
| Green (blinking) | Connect Vehicle      |
| Yellow           | Connected            |
| Blue             | Charging             |
| Red              | Error / Out of Order |

## **Optional Features**

- Charging status shown on LCD screen
  - □ Including kWh consumed and time elapsed
- Parking system integration
  - □ Charging can be activated by parking card or RFID
  - □ Connection to PMC (remote management system)
  - □ Back billing through reporting (MID meter-based)