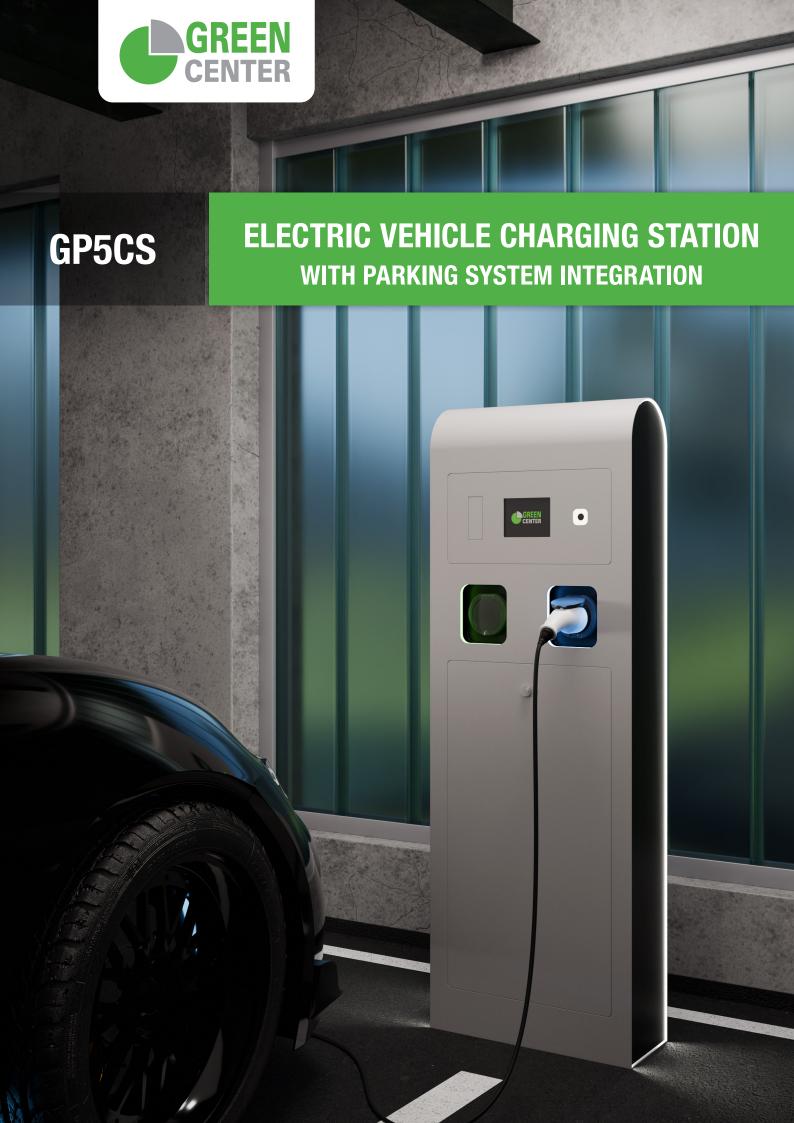

# **Electric Vehicle Charging Station – GP5CS**

## **Product Description**

GP5CS is an AC charging station for electric vehicles, fully integrable into a parking system.

Equipped with one or two Mennekes Type 2 sockets and an LCD display showing the charging process status.

#### **Basic Features**

- Electric vehicle charging
- Four-color LED backlit sockets:

| Green            | Free                 |
|------------------|----------------------|
| Green (blinking) | Connect Vehicle      |
| Yellow           | Connected            |
| Blue             | Charging             |
| Red              | Error / Out of Order |