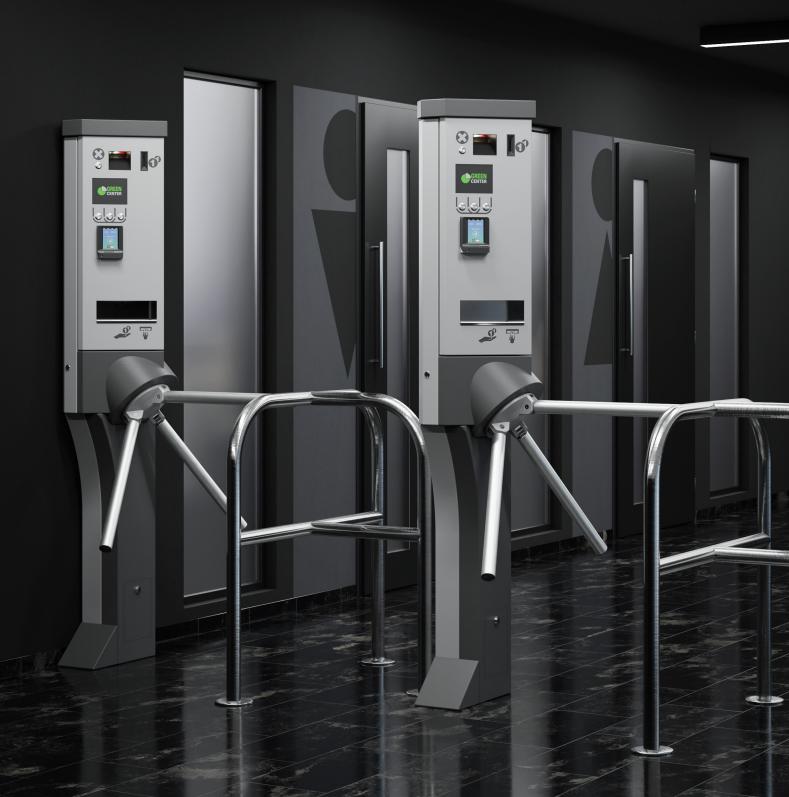

# **Product Description**

GP4AT is a combination of a bi-directional triple-gate turnstile and an automatic payment station.

It can operate autonomously or be integrated into a parking system (with remote monitoring).

# **Basic Components**

- 5,7" LCD display
- Receipt printer
- Folding arms with EPS function
- Coin box with change return mechanism

### **Optional Components**

- QR and barcode scanner
- Payment terminal
- RFID card reader
- Gates, railings, barriers, poles, dividing walls, etc.