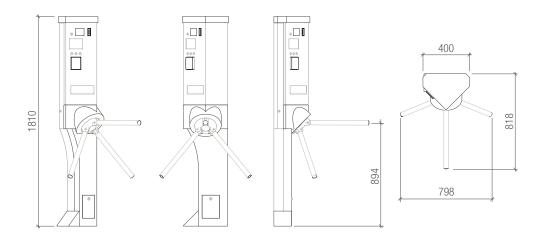

## **Technical Details**

| Material                                          | Coated galvanized steel |
|---------------------------------------------------|-------------------------|
| Dimensions (with arms)                            | 798 x 818 x 1810 mm     |
| Weight                                            | 55 kg                   |
| Protection Level                                  | IP 40                   |
| Maximum Power Consumption                         | 150 W                   |
| Operating Temperature Range<br>(with climate kit) | 0°C to +50°C            |
| Accepted Coins                                    | Up to 16 nominal values |
| Returned Coins                                    | Up to 6 nominal values  |
| Power Supply                                      | 230 V ⊗                 |