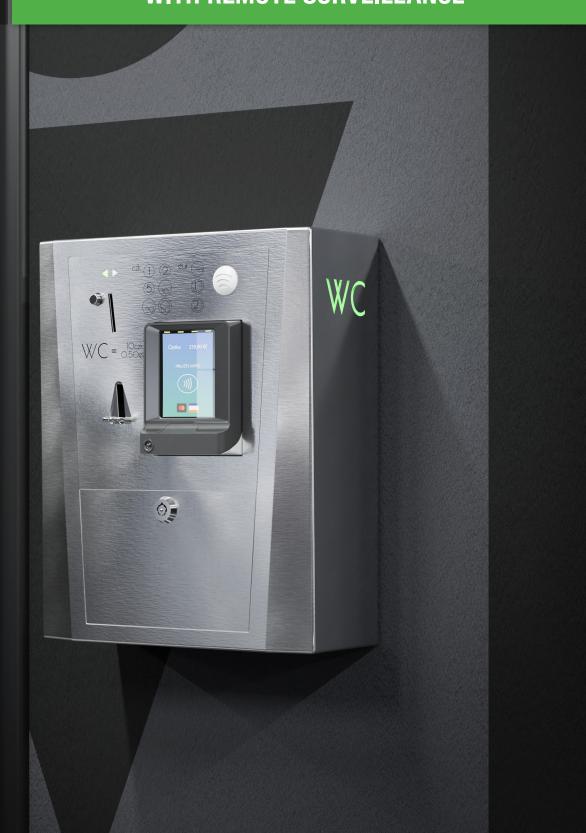

### **Product Description**

GP4AM is a small automatic payment station that can be integrated into a remote monitoring system.

It enables entry after payment with Euro or other coins, payment card, or tokens.

### Basic Features

- Unlocking a door lock after payment with Euro coins (does not support coin return)
- LED lock status indicator light

### **Basic Components**

- Coin acceptor
- Passage direction LED indicator lights

### **Optional Components**

- Payment terminal (contact and contactless)
- RFID card reader
- Euro lock (free entry for people with disabilities)