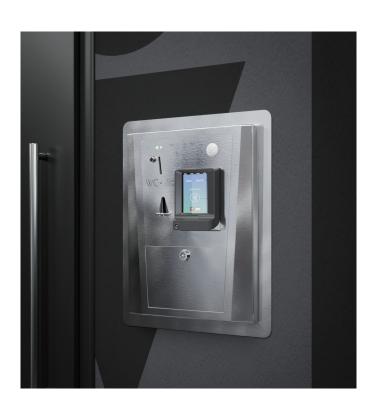

### **Product Description**

GP4AM is a small automatic payment station that can be integrated into a remote monitoring system.

It enables entry after payment with Euro or other coins, payment card, or tokens.

### Basic Features

- Unlocking a door lock after payment with Euro coins (does not support coin return)
- LED lock status indicator light

### **Basic Components**

- Coin acceptor
- Passage direction LED indicator lights

### **Optional Components**

- Payment terminal (contact and contactless)
- RFID card reader
- Euro lock (free entry for people with disabilities)