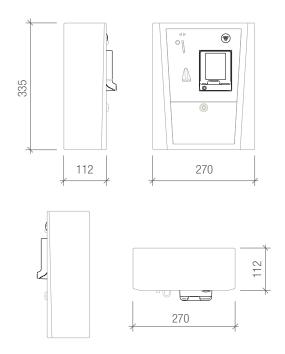

### Technical Details

| Material                    | Stainless steel         |
|-----------------------------|-------------------------|
| Dimensions                  | 335 x 270 x 112 mm      |
| Weight                      | 5 kg                    |
| Protection Level            | IP 54                   |
| Maximum Power Consumption   | 21 W                    |
| Operating Temperature Range | -25°C to +50°C          |
| Accepted Coins              | Up to 16 nominal values |
| Power Supply                | 230 V ⊙                 |